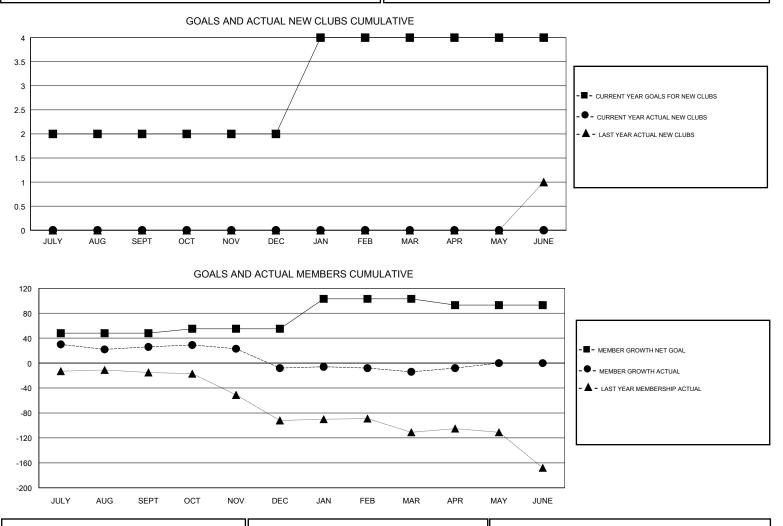

## District 201N5

Results as of: 04/30/2018

| GMT: ANN ELDRIDGE |               |             | LOC           | GMT CA                |                           |                         |                                                    |  |  |
|-------------------|---------------|-------------|---------------|-----------------------|---------------------------|-------------------------|----------------------------------------------------|--|--|
|                   | Club          | )S          |               | RESULTS FOR 2017-2018 |                           |                         |                                                    |  |  |
|                   | RESULTS FOR   | R 2017-2018 |               |                       |                           |                         |                                                    |  |  |
| QUARTER           | NEW CLUB GOAL | NEW CLUBS   | DROPPED CLUBS | QUARTER               | MEMBER GROWTH NET<br>GOAL | MEMBER GROWTH<br>ACTUAL | DROPPED<br>MEMBERS ACTUAL<br>(including transfers) |  |  |
| JULY/AUG/SEPT     | 2             | 0           | 2             | JULY/AUG/SEPT         | 48                        | 95                      | 59                                                 |  |  |
| OCT/NOV/DEC       | 0             | 0           | 0             | OCT/NOV/DEC           | 7                         | 50                      | 72                                                 |  |  |
| JAN/FEB/MAR       | 2             | 0           | 0             | JAN/FEB/MAR           | 48                        | 41                      | 41                                                 |  |  |
| APR/MAY/JUNE      | 0             | 0           | 0             | APR/MAY/JUNE          | -10                       | 13                      | 5                                                  |  |  |